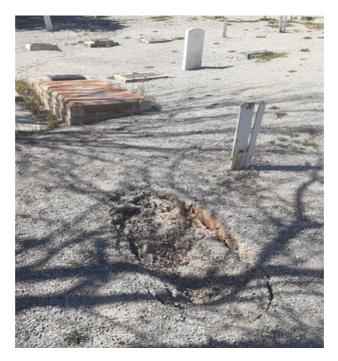

Table prepared by Grand Jury

P. The Historic Cemetery is experiencing ground instability.

Photo by Grand Jury

Q. The Historic Cemetery suffered slope failure damage during the winter storms of 2023. This damage is included in the Federal Emergency Management (FEMA) Disaster 4699DR-CA declaration. To qualify for FEMA and California Office of Emergency Services (CalOES) funding for a retaining barrier bordering the Kern River, a professional engineering proposal is required. The proposed funding would comprise of 75% from FEMA, 18.75% from CalOES and 6.25% from the District.

Photo by Grand Jury