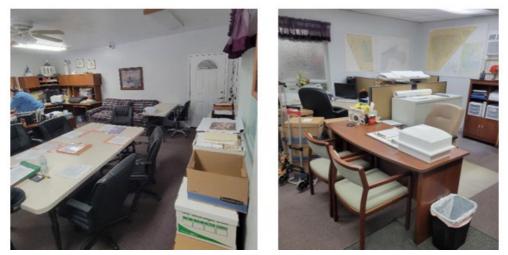

- I. Per the approved budgets for FY 2021-2022 and 2022-2023, there has been a budget excess of approximately \$15,000 per year and the current year is also showing an excess. (Appendix A)
- J. The Board room consists of a table and chairs for the board members with little to no seating for the public. The consultation and sales area is surrounded by workstations.