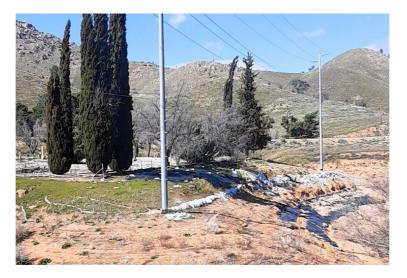

Official Boardroom

Consultation and Sales Area Photos by Grand Jury

- K. Per CA SB929, Special Districts are required to maintain a website with specified content. The District's website is difficult to search by name and does not include Board Trustees' contact information, as mandated.
- L. The District partially relies on no-cost labor from CalWORKs, Kern High School District, and the Mexican American Opportunity Foundation to help maintain the grounds.
- M. The District continues to struggle with water issues. Adjacent to the District property are the Big Blue Mine and properties managed by the Bureau of Land Management and the U.S. Forest Service. The U.S. Forest Service, in a letter dated February 6, 2024, stated that the District is no longer allowed to access water from the mine due to unsafe levels of contaminants.
- N. The capacity of the well and storage tanks owned by the District does not meet the irrigation requirements of the newer section's grass. The Historic Cemetery is surfaced with gravel and therefore does not require watering.

Photo Taken by Grand Jury

O. California Water Service (Cal Water) is available at the property line. If connected, the District would be charged at the Interruptible Public Authority Irrigation Service Rate of \$1.3941 per 100 Cubic Feet.

Table prepared by Grand Jury

P. The Historic Cemetery is experiencing ground instability.

Photo by Grand Jury

Q. The Historic Cemetery suffered slope failure damage during the winter storms of 2023. This damage is included in the Federal Emergency Management (FEMA) Disaster 4699DR-CA declaration. To qualify for FEMA and California Office of Emergency Services (CalOES) funding for a retaining barrier bordering the Kern River, a professional engineering proposal is required. The proposed funding would comprise of 75% from FEMA, 18.75% from CalOES and 6.25% from the District.