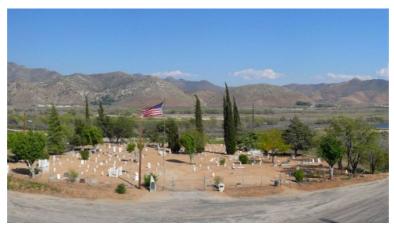

Panorama of Kern River Historical Cemetery Photo taken in May 2010 – Richard Cayia Rowe

Although the grounds of the cemetery are peaceful, the internal governance of the District itself, is experiencing turmoil. Notably: